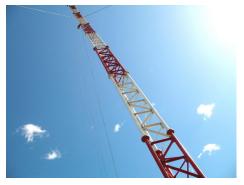

| Product            | Guyed Tower (grounded or rooftop)      |
|--------------------|----------------------------------------|
| Height             | As per request                         |
| Material           | GB Q235B(A36), 50*4-60*4 or equivalent |
| Basic Wind speed   | 180km/h_3 second gust or as per design |
| Antenna Type       | GSM, RRU,CDMA, MW etc.                 |
| Antenna load       | As per request                         |
| Surface treatment  | Hot dip galvanized/Painting/Spray      |
| Dsign standard     | GB / ANSI / TIA-222-G                  |
| Welding Standard   | AWSD1.1                                |
| Color              | As per request                         |
| Anti-seismic Grade | 8                                      |
| Nuts and Bolts     | Gr 6.8 and 8.8                         |
| Service life       | 30/50 years                            |