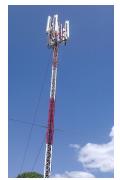

| Product            | Guyed Tower (grounded or rooftop)      |
|--------------------|----------------------------------------|
| Height             | As per request                         |
| Material           | GB Q235B(A36), 50*4-60*4 or equivalent |
| Basic Wind speed   | 180km/h_3 second gust or as per design |
| Antenna Type       | GSM, RRU,CDMA, MW etc.                 |
| Antenna load       | As per request                         |
| Surface treatment  | Hot dip galvanized/Painting/Spray      |
| Dsign standard     | GB / ANSI / TIA-222-G                  |
| Welding Standard   | AWSD1.1                                |
| Color              | As per request                         |
| Anti-seismic Grade | 8                                      |
| Nuts and Bolts     | Gr 6.8 and 8.8                         |
| Service life       | 30/50 years                            |