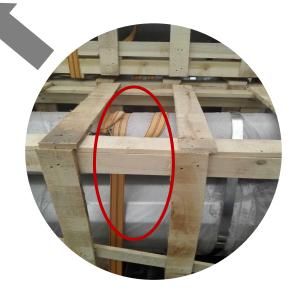

## **Packing**

Steel Bar

To Fix the Goods

**Binding Strap** 

For Strengthening