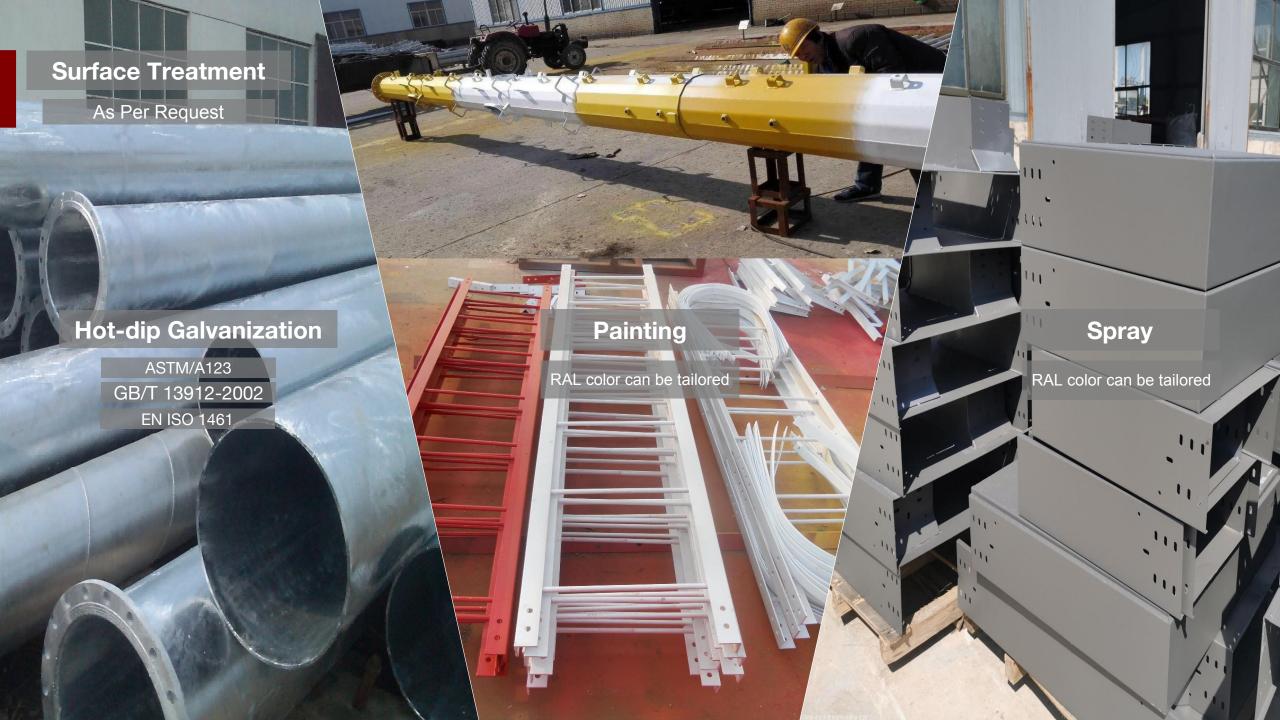

| Welding Standard       | AWS D1.1, AS554, AS 4100 standard or equivalent       |
|------------------------|-------------------------------------------------------|
| Working Temperature    | - 45° C -+ 45° C                                      |
| Anti-corrosion         | Hot Dip Galvanization                                 |
| Galvanization standard | GB/T 13912-2002, EN ISO 1461, ASTM/A123 or equivalent |
| Nuts& Bolts            | Grade 8.8 refer to GB/T 5780, GB/T 5782               |
| Spare parts            | Additional tower and bolt spare parts will be sent    |
| Working life span      | 30/50 years                                           |
|                        |                                                       |