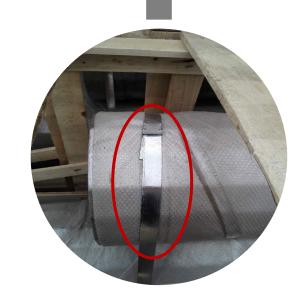

## **Packing**

Steel Bar

To Fix the Goods

**Binding Strap** 

For Strengthening