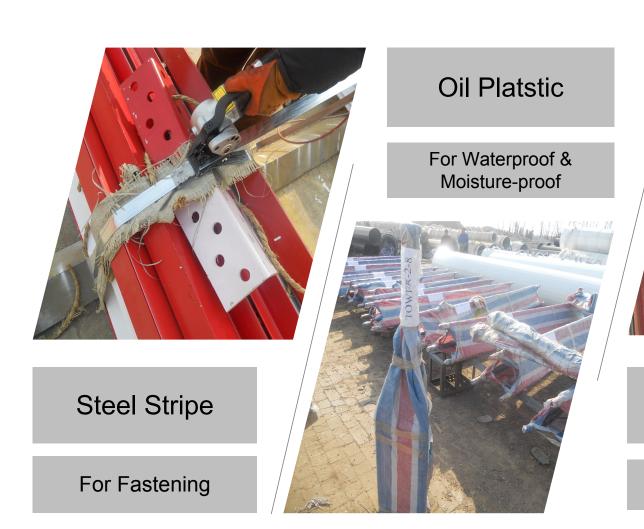

## **Packing**

Steel Bar

To Fix the Goods

**Binding Strap** 

For Strengthening