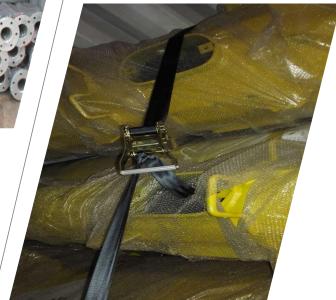

## **Packing**

Steel Bar

To Fix the Goods

**Binding Strap** 

For Strengthening