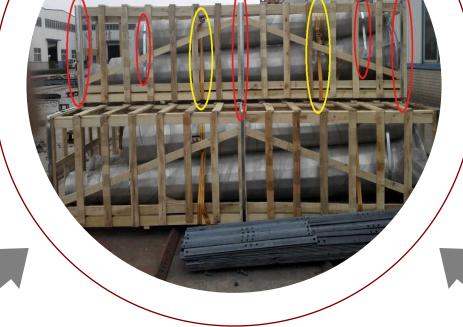

## **Packing**

Steel Bar

To Fix the Goods

**Binding Strap** 

For Strengthening