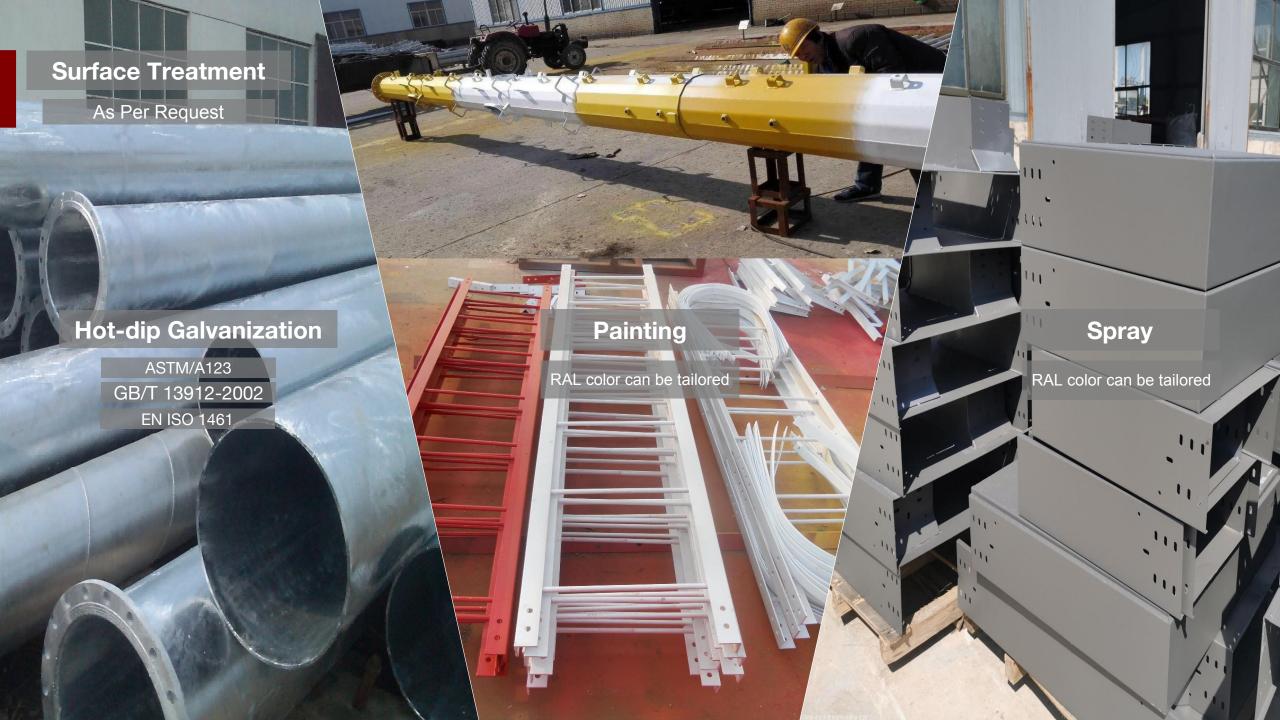

## Engineers the world with Expertise and Hard Work

- Based in China Steel Tower Base, Hebei Province, near Beijing.
- Factory Area 66,000 m²
- 200+ sets of production machines
- Annual capacity of 50,000 tons
- 11 R&D experts.
- 200+ skilled workers