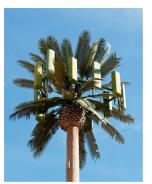

| Product              | Camouflaged Tower                                      |
|----------------------|--------------------------------------------------------|
| Height               | 0-40m                                                  |
| Material             | Q355B & Q235B or A36/A572 Gr50/S355JR                  |
| Basic Wind speed     | 160km/h_3 second gust or as per design                 |
| Leaf Type            | Pine, coconut palm, and banyan tress                   |
| Connection type      | Flange/Overlap                                         |
| Foundation type      | Independent foundation/Raft foundation/Pile foundation |
| Soil condition       | Soft ground/Mountain ground                            |
| Quantity of platform | As per request                                         |
| Surface treatment    | Hot dip galvanized and simulated tree bark             |
| Dsign standard       | GB / ANSI / TIA-222-G                                  |
| Anti-seismic Grade   | 8                                                      |
| Welding Standard     | AWSD1.1                                                |
| Nuts and Bolts       | Gr 6.8 and 8.8                                         |
| Service life         | 30/50 years                                            |