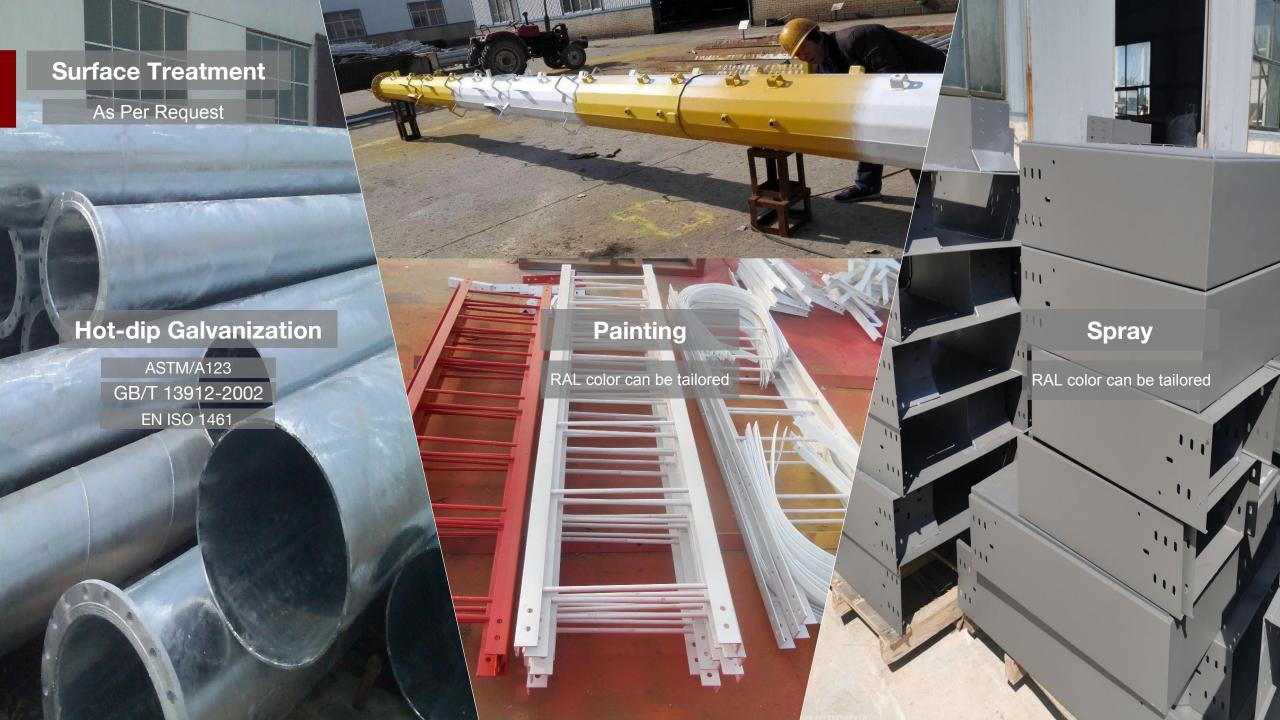

| Product              | Camouflaged Tower                                      |
|----------------------|--------------------------------------------------------|
| Height               | 0-40m                                                  |
| Material             | Q355B & Q235B or A36/A572 Gr50/S355JR                  |
| Basic Wind speed     | 160km/h_3 second gust or as per design                 |
| Leaf Type            | Pine, coconut palm, and banyan tress                   |
| Connection type      | Flange/Overlap                                         |
| Foundation type      | Independent foundation/Raft foundation/Pile foundation |
| Soil condition       | Soft ground/Mountain ground                            |
| Quantity of platform | As per request                                         |
| Surface treatment    | Hot dip galvanized and simulated tree bark             |
| Dsign standard       | GB / ANSI / TIA-222-G                                  |
| Anti-seismic Grade   | 8                                                      |
| Welding Standard     | AWSD1.1                                                |
| Nuts and Bolts       | Gr 6.8 and 8.8                                         |
| Service life         | 30/50 years                                            |