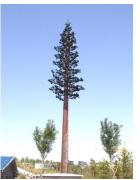

| Product              | Camouflaged Tower                                      |
|----------------------|--------------------------------------------------------|
| Height               | 0-40m                                                  |
| Material             | Q355B & Q235B or A36/A572 Gr50/S355JR                  |
| Basic Wind speed     | 160km/h_3 second gust or as per design                 |
| Leaf Type            | Pine, coconut palm, and banyan tress                   |
| Connection type      | Flange/Overlap                                         |
| Foundation type      | Independent foundation/Raft foundation/Pile foundation |
| Soil condition       | Soft ground/Mountain ground                            |
| Quantity of platform | As per request                                         |
| Surface treatment    | Hot dip galvanized and simulated tree bark             |
| Dsign standard       | GB / ANSI / TIA-222-G                                  |
| Anti-seismic Grade   | 8                                                      |
| Welding Standard     | AWSD1.1                                                |
| Nuts and Bolts       | Gr 6.8 and 8.8                                         |
| Service life         | 30/50 years                                            |