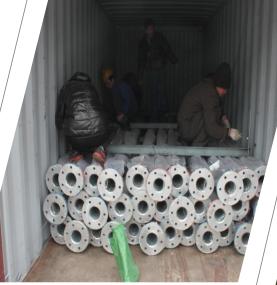

hines ٠
- Annual capacity of **50,000** tons •
- 11 R&D experts.







| Product               | CCTV Camera Pole |
|-----------------------|------------------|
| Height                | 5000mm~6800mm    |
| Thickness of the wall | 4mm~14mm         |
| Arm length            | 1000mm~16000mm   |
| Material              | GB Q235 or A36   |
| Base flange thickness | ≥14mm            |

# **Trail Assembly**

All finished parts need to be checked

For each order, we will do trail assembly before mass production to avoid any quality flaw.

To Be Reliable



Surface Treatment

As Per Request

### Hot-dip Galvanization

ASTM/A123 GB/T 13912-2002 EN ISO 1461 Painting

INT

RAL color can be tailored

Spray

111

111

111

600

RAL color can be tailored

11,





### Steel Stripe

For Fastening





### Steel Bar

To Fix the Goods

### **Binding Strap**

#### For Strengthening







## Model (Turbine base)

#### To fabricate the product more accurately

For each order, we will do as much we can to make sure that the product we produce can totally function well.

So for some projects, we will make a model to help process the parts more accurately and in high efficiency