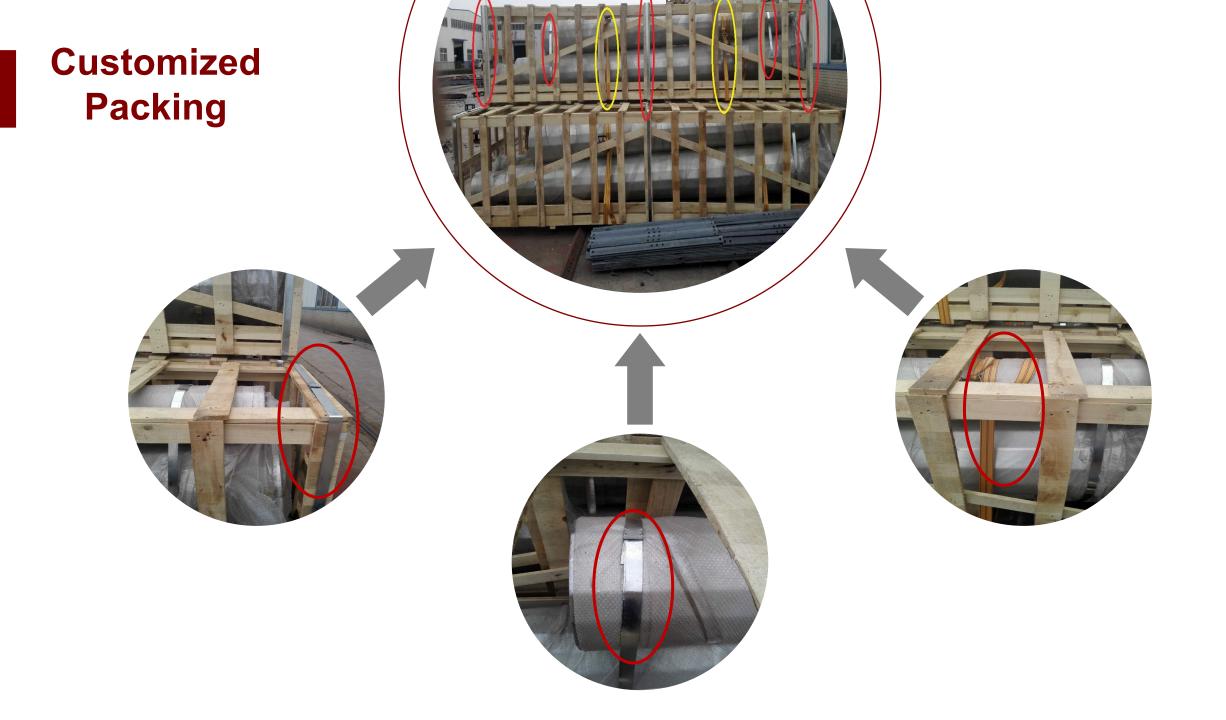

### Steel Stripe

For Fastening

### Steel Bar

To Fix the Goods

### **Binding Strap**

#### For Strengthening