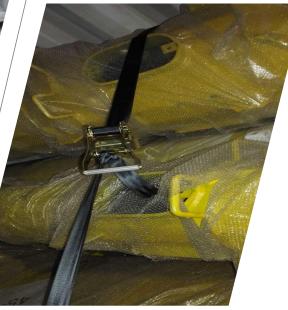

| CCTV Camera Pole |
|-----------------------|------------------|
| Height                | 5000mm~6800mm    |
| Thickness of the wall | 4mm~14mm         |
| Arm length            | 1000mm~16000mm   |
| Material              | GB Q235 or A36   |
| Base flange thickness | ≥14mm            |

# **Trail Assembly**

All finished parts need to be checked

For each order, we will do trail assembly before mass production to avoid any quality flaw.

To Be Reliable



Surface Treatment

As Per Request

### Hot-dip Galvanization

ASTM/A123 GB/T 13912-2002 EN ISO 1461 Painting

INT

RAL color can be tailored

Spray

111

111

111

600

RAL color can be tailored

11,





### Steel Stripe

For Fastening





### Steel Bar

To Fix the Goods

### **Binding Strap**

#### For Strengthening







## Model (Turbine base)

#### To fabricate the product more accurately

For each order, we will do as much we can to make sure that the product we produce can totally function well.

So for some projects, we will make a model to help process the parts more accurately and in high efficiency