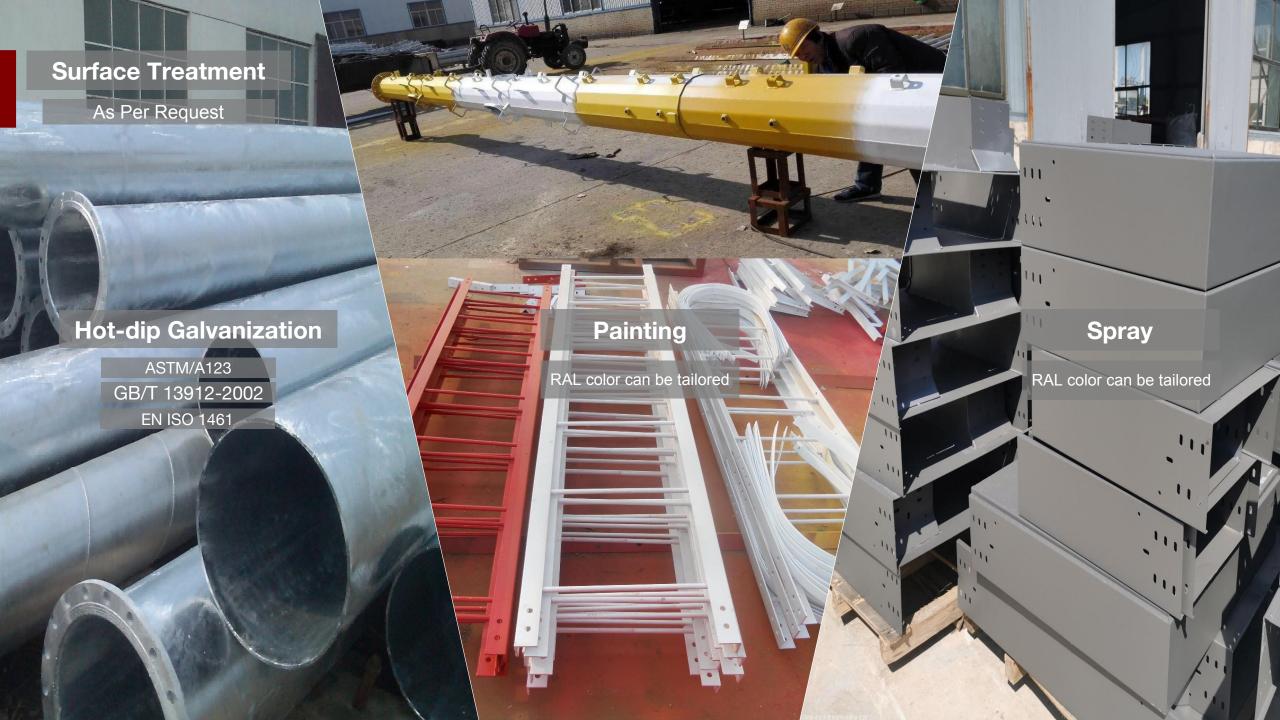

| Product                   | Lamp Pole                                   |
|---------------------------|---------------------------------------------|
| Height                    | As per request                              |
| Туре                      | Monopole or lattice                         |
| Material                  | Q235,Q355 or equivalent                     |
| Shape                     | Conical or Polygonal                        |
| Mounting Bracket          | As designed based on the loading            |
| Arm type                  | Single/double/bracket                       |
| Thickness of the monopole | 20-60mm                                     |
| Surface treatment         | Hot Dip Galvanization (ASTM 123)or painting |