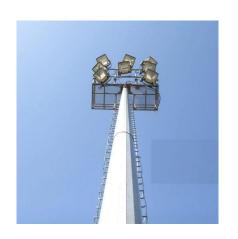

| Product                   | Lamp Pole                                   |
|---------------------------|---------------------------------------------|
| Height                    | As per request                              |
| Туре                      | Monopole or lattice                         |
| Material                  | Q235,Q355 or equivalent                     |
| Shape                     | Conical or Polygonal                        |
| Mounting Bracket          | As designed based on the loading            |
| Arm type                  | Single/double/bracket                       |
| Thickness of the monopole | 20-60mm                                     |
| Surface treatment         | Hot Dip Galvanization (ASTM 123)or painting |