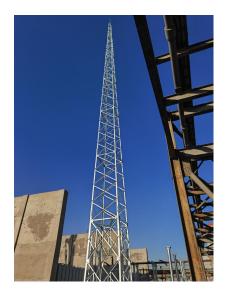

| Product            | Lightning Tower                                        |
|--------------------|--------------------------------------------------------|
| Height             | 0-50m                                                  |
| Material           | GB Q235 or A36                                         |
| Foundation type    | Independent foundation/Raft foundation/Pile foundation |
| Soil condition     | Soft ground/Mountain groud                             |
| Туре               | 3/4 legs tubular steel tower                           |
| Surface Treatment  | Hot Dip Galvanization (ASTM 123)or painting            |
| Anti-seismic Grade | 8                                                      |