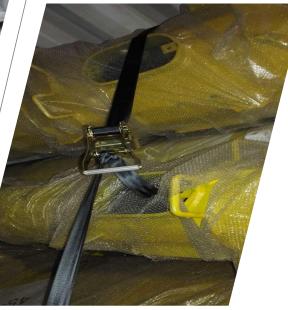

n     | Soft ground/Mountain groud                             |
| Туре               | 3/4 legs tubular steel tower                           |
| Surface Treatment  | Hot Dip Galvanization (ASTM 123)or painting            |
| Anti-seismic Grade | 8                                                      |

# **Trail Assembly**

All finished parts need to be checked

For each order, we will do trail assembly before mass production to avoid any quality flaw.

To Be Reliable



Surface Treatment

As Per Request

### Hot-dip Galvanization

ASTM/A123 GB/T 13912-2002 EN ISO 1461 Painting

INT

RAL color can be tailored

Spray

111

111

111

600

RAL color can be tailored

11,





### Steel Stripe

For Fastening





### Steel Bar

To Fix the Goods

### **Binding Strap**

#### For Strengthening







## Model (Turbine base)

#### To fabricate the product more accurately

For each order, we will do as much we can to make sure that the product we produce can totally function well.

So for some projects, we will make a model to help process the parts more accurately and in high efficiency