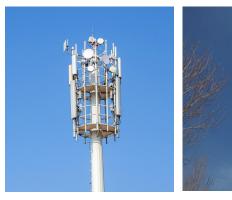

https://www.junjiangtower.com/

| Product                | Monopole Tower                                             |
|------------------------|------------------------------------------------------------|
| Height                 | As per request                                             |
| Shape                  | Polygonal (6-18 sides)                                     |
| Material               | Q355B & Q235B or A36/A572 Gr50/S355JR                      |
| Design Standard        | GB / ANSI / TIA-222-G                                      |
| Thickness              | 5-30mm                                                     |
| Basic Wind speed       | 180km/h_3 second gust or as per design                     |
| Foundation Type        | Independent Foundation / Raft Foundation / Pile Foundation |
| Antenna Type           | GSM, RRU,CDMA, MW etc.                                     |
| Connection of sections | Overlap / Flange connection                                |
| Welding Standard       | AWSD1.1                                                    |
| Surface treatment      | Hot dip galvanized/Painting/Spray                          |
| Anti-seismic Grade     | 8                                                          |
| Color                  | As per request                                             |
| Nuts and Bolts         | Gr 6.8 and 8.8                                             |
| Service life           | 30/50 years                                                |