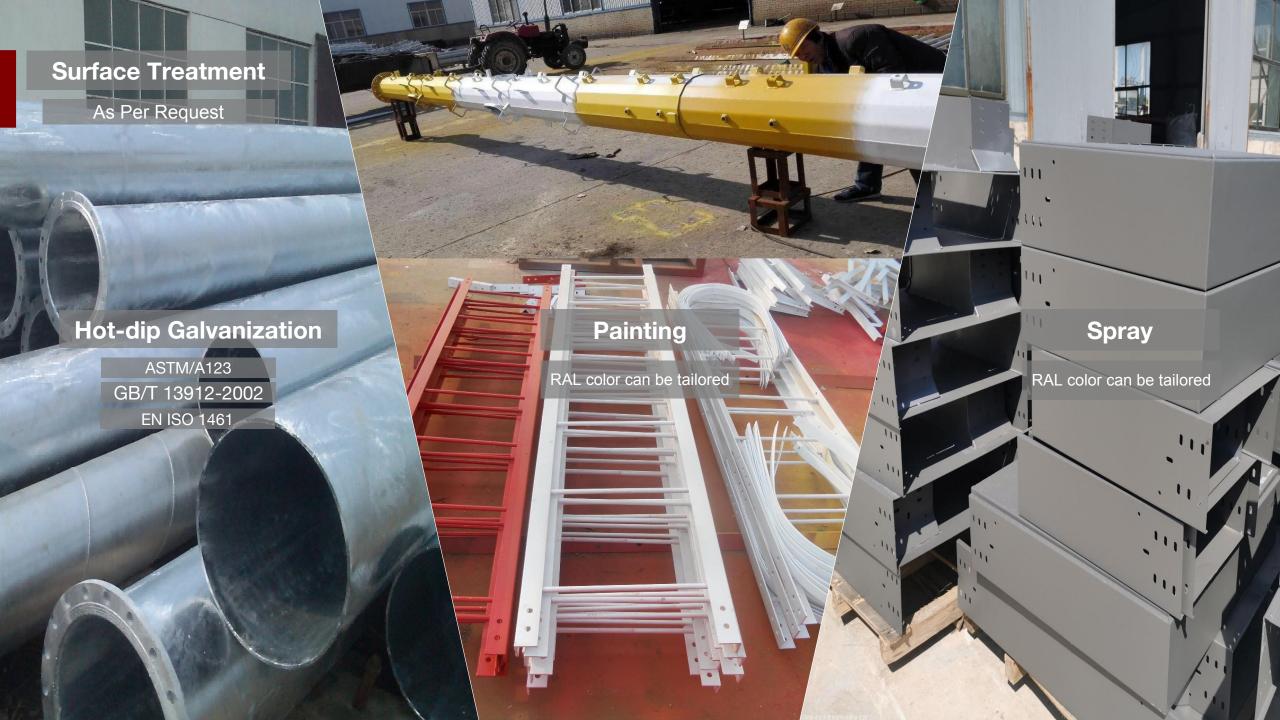

https://www.junjiangtower.com/

| Product                | Monopole Tower                                             |
|------------------------|------------------------------------------------------------|
| Height                 | As per request                                             |
| Shape                  | Polygonal (6-18 sides)                                     |
| Material               | Q355B & Q235B or A36/A572 Gr50/S355JR                      |
| Design Standard        | GB / ANSI / TIA-222-G                                      |
| Thickness              | 5-30mm                                                     |
| Basic Wind speed       | 180km/h_3 second gust or as per design                     |
| Foundation Type        | Independent Foundation / Raft Foundation / Pile Foundation |
| Antenna Type           | GSM, RRU,CDMA, MW etc.                                     |
| Connection of sections | Overlap / Flange connection                                |
| Welding Standard       | AWSD1.1                                                    |
| Surface treatment      | Hot dip galvanized/Painting/Spray                          |
| Anti-seismic Grade     | 8                                                          |
| Color                  | As per request                                             |
| Nuts and Bolts         | Gr 6.8 and 8.8                                             |
| Service life           | 30/50 years                                                |