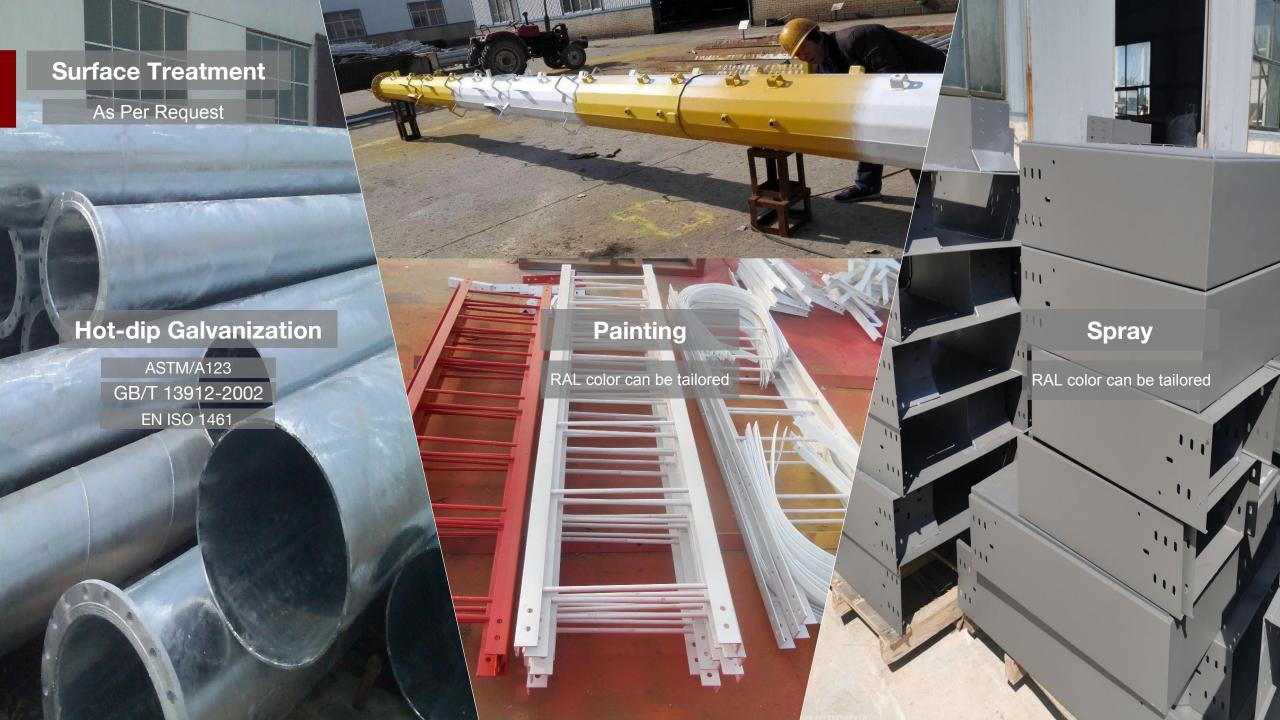

| Product               | Power Pole                                                    |
|-----------------------|---------------------------------------------------------------|
| Height                | See design                                                    |
| Voltage               | 0.4-1000KV                                                    |
| Shape                 | Polygonal, taper                                              |
| Material              | Q235/Q345/Q390/Q420/Q460/ Gr65 or equivalent                  |
| Wind speed            | 0~180km/h (American standard 3s gust)                         |
| Foundation type       | Independent foundation/Raft foundation/Pile foundation        |
| Environment condition | Soft ground/Mountain groud                                    |
| Type                  | Single pole / Double pole                                     |
| Connection structure  | Flange/Overlap                                                |
| Thickness             | 4mm-28mm                                                      |
| Welding               | AWS D 1.1                                                     |
| Surface treatment     | Hot Dip Galvanization(GB/T 13912-2002, EN ISO 1461,ASTM/A123) |
| Design Lifespan       | 30 years                                                      |