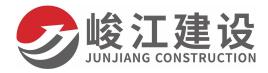

| Product           | Power Substation Structure                                                |
|-------------------|---------------------------------------------------------------------------|
| Voltage           | 0.4-1000KV                                                                |
| Shape             | Round / polygonal / Conical / Tubular                                     |
| Wind speed        | 0~180km/h (American standard 3s gust)                                     |
| Foundation type   | Independent foundation/Raft foundation/Pile foundation                    |
| Soil condition    | Soft ground/Mountain groud                                                |
| Туре              | Single pole/ Double pole/ Angle steel                                     |
| Connection type   | Flange/ Bolt                                                              |
| Material          | Hot roll steel Q235, Q345, Q420, Q460, Gr.50, Gr.65, SS400, or equivalent |
| Surface treatment | Hot Dip Galvanization(GB/T 13912-2002, EN ISO 1461,ASTM/A123)             |