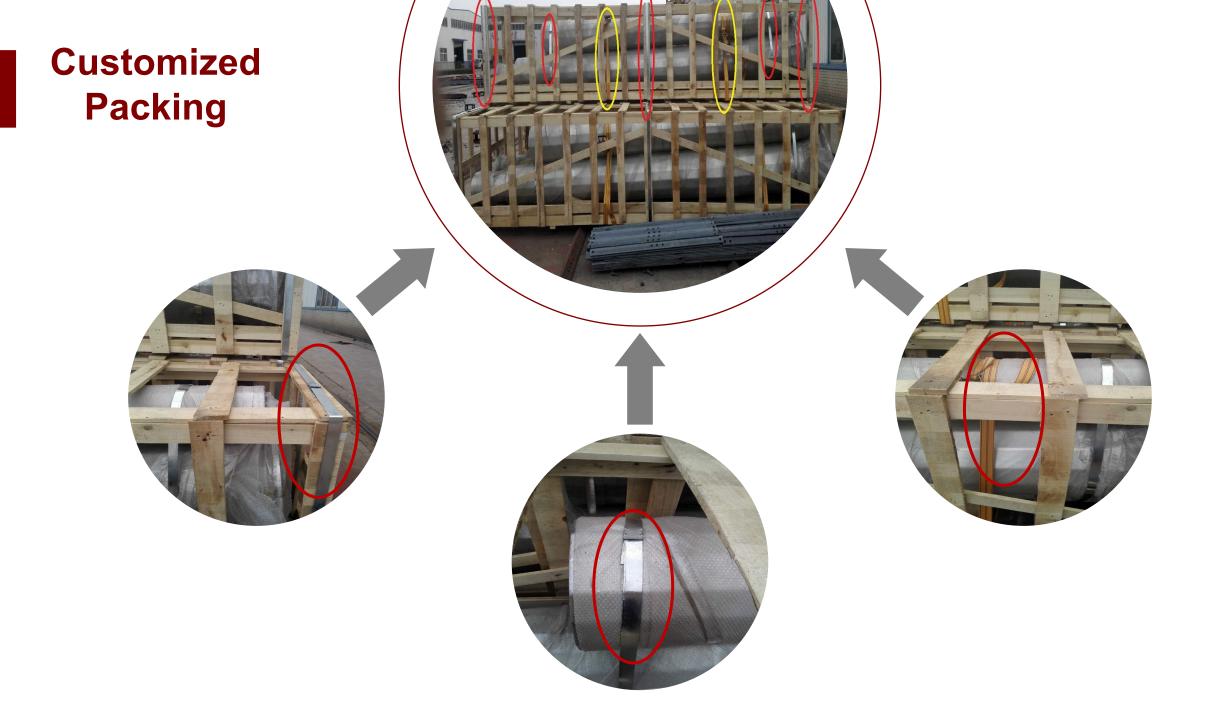

|
| Connection type   | Flange/ Bolt                                                              |
| Material          | Hot roll steel Q235, Q345, Q420, Q460, Gr.50, Gr.65, SS400, or equivalent |
| Surface treatment | Hot Dip Galvanization(GB/T 13912-2002, EN ISO 1461,ASTM/A123)             |

# **Trail Assembly**

All finished parts need to be checked

For each order, we will do trail assembly before mass production to avoid any quality flaw.

To Be Reliable



Surface Treatment

As Per Request

### Hot-dip Galvanization

ASTM/A123 GB/T 13912-2002 EN ISO 1461 Painting

INT

RAL color can be tailored

Spray

111

111

111

600

RAL color can be tailored

11,





### Steel Stripe

For Fastening





## Steel Bar

To Fix the Goods

### **Binding Strap**

#### For Strengthening







# Model (Turbine base)

#### To fabricate the product more accurately

For each order, we will do as much we can to make sure that the product we produce can totally function well.

So for some projects, we will make a model to help process the parts more accurately and in high efficiency