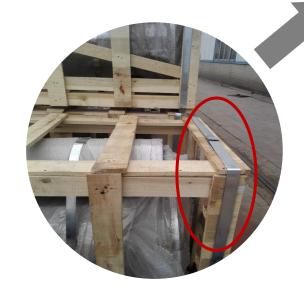

## **Packing**

Steel Bar

To Fix the Goods

**Binding Strap** 

For Strengthening