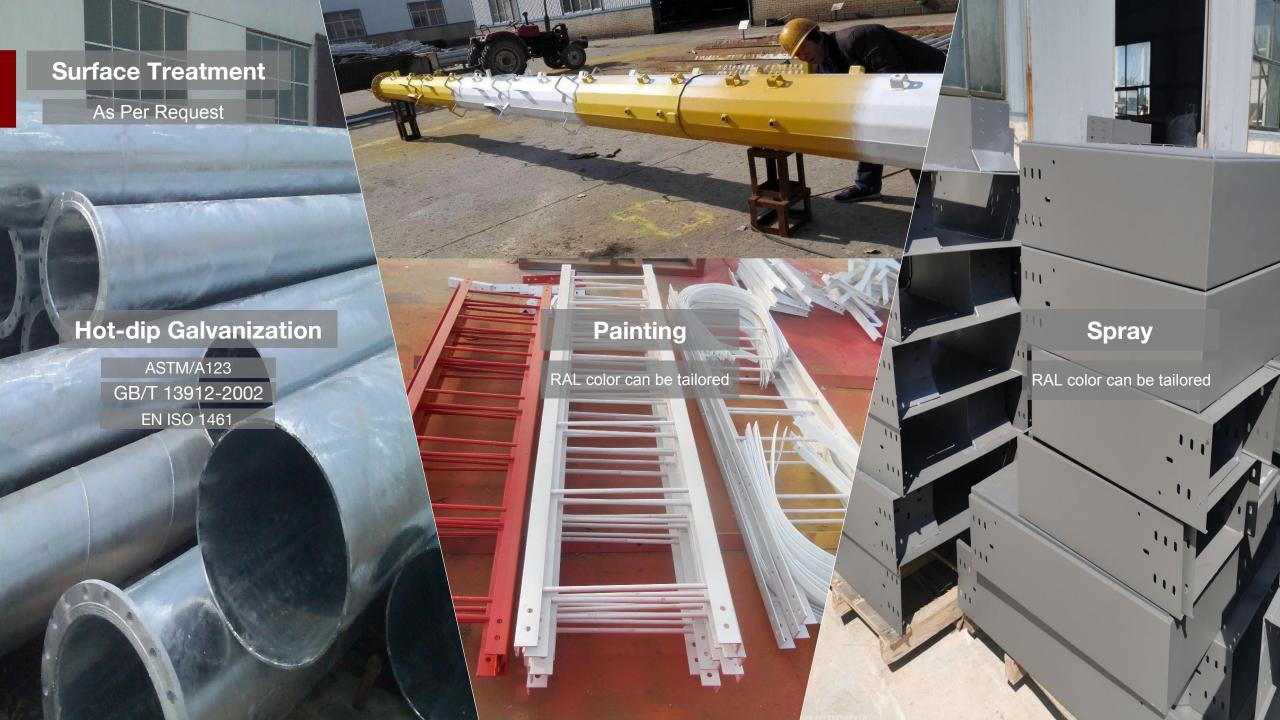

| Product           | Rooftop Tower                            |
|-------------------|------------------------------------------|
| Height            | 0-30m                                    |
| Material          | Q355B & Q235B or A36/A572<br>Gr50/S355JR |
| Basic Wind speed  | 0~180km/h (American standard 3s gust)    |
| Antenna Type      | GSM, RRU,CDMA, MW etc.                   |
| Antenna load      | As per request and design                |
| Surface treatment | Hot dip galvanized/Painting/Spray        |
| Dsign standard    | GB / ANSI / TIA-222-G                    |
| Welding Standard  | AWSD1.1                                  |
| Color             | As per request                           |
| Nuts and Bolts    | Gr 6.8 and 8.8                           |
| Service life      | 30/50 years                              |