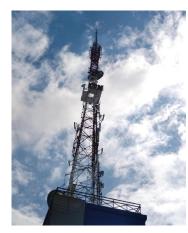

| Product           | Rooftop Tower                            |
|-------------------|------------------------------------------|
| Height            | 0-30m                                    |
| Material          | Q355B & Q235B or A36/A572<br>Gr50/S355JR |
| Basic Wind speed  | 0~180km/h (American standard 3s gust)    |
| Antenna Type      | GSM, RRU,CDMA, MW etc.                   |
| Antenna load      | As per request and design                |
| Surface treatment | Hot dip galvanized/Painting/Spray        |
| Dsign standard    | GB / ANSI / TIA-222-G                    |
| Welding Standard  | AWSD1.1                                  |
| Color             | As per request                           |
| Nuts and Bolts    | Gr 6.8 and 8.8                           |
| Service life      | 30/50 years                              |

## **Trail Assembly**

For each order, we will do trail assembly before mass production to avoid any quality flaw.

Rooftop Telecom Tower Features To Be Reliable