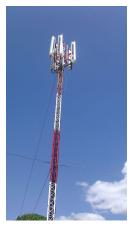

| Product           | Rooftop Tower                            |
|-------------------|------------------------------------------|
| Height            | 0-30m                                    |
| Material          | Q355B & Q235B or A36/A572<br>Gr50/S355JR |
| Basic Wind speed  | 0~180km/h (American standard 3s gust)    |
| Antenna Type      | GSM, RRU,CDMA, MW etc.                   |
| Antenna load      | As per request and design                |
| Surface treatment | Hot dip galvanized/Painting/Spray        |
| Dsign standard    | GB / ANSI / TIA-222-G                    |
| Welding Standard  | AWSD1.1                                  |
| Color             | As per request                           |
| Nuts and Bolts    | Gr 6.8 and 8.8                           |
| Service life      | 30/50 years                              |

## **Trail Assembly**

For each order, we will do trail assembly before mass production to avoid any quality flaw.

Rooftop Telecom Tower Features To Be Reliable