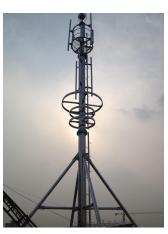

| Product           | Rooftop Tower                            |
|-------------------|------------------------------------------|
| Height            | 0-30m                                    |
| Material          | Q355B & Q235B or A36/A572<br>Gr50/S355JR |
| Basic Wind speed  | 0~180km/h (American standard 3s gust)    |
| Antenna Type      | GSM, RRU,CDMA, MW etc.                   |
| Antenna load      | As per request and design                |
| Surface treatment | Hot dip galvanized/Painting/Spray        |
| Dsign standard    | GB / ANSI / TIA-222-G                    |
| Welding Standard  | AWSD1.1                                  |
| Color             | As per request                           |
| Nuts and Bolts    | Gr 6.8 and 8.8                           |
| Service life      | 30/50 years                              |

## **Trail Assembly**

For each order, we will do trail assembly before mass production to avoid any quality flaw.

Rooftop Telecom Tower Features To Be Reliable