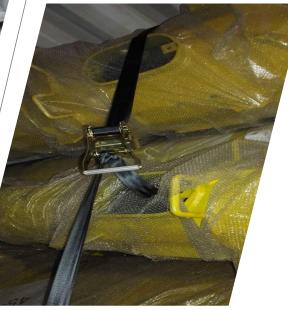

--------------------------|---------------------|
| Height                   | 6M ~ 7.5M           |
| Cross arm size thickness | 4-12MM              |
| Column size thickness    | 5-10mm              |
| Painting Color           | RAL                 |
| Application              | Road                |

# **Trail Assembly**

All finished parts need to be checked

For each order, we will do trail assembly before mass production to avoid any quality flaw.

To Be Reliable



Surface Treatment

As Per Request

### Hot-dip Galvanization

ASTM/A123 GB/T 13912-2002 EN ISO 1461 Painting

INT

RAL color can be tailored

Spray

111

111

111

600

RAL color can be tailored

11,





### Steel Stripe

For Fastening





### Steel Bar

To Fix the Goods

### **Binding Strap**

#### For Strengthening







## Model (Turbine base)

#### To fabricate the product more accurately

For each order, we will do as much we can to make sure that the product we produce can totally function well.

So for some projects, we will make a model to help process the parts more accurately and in high efficiency