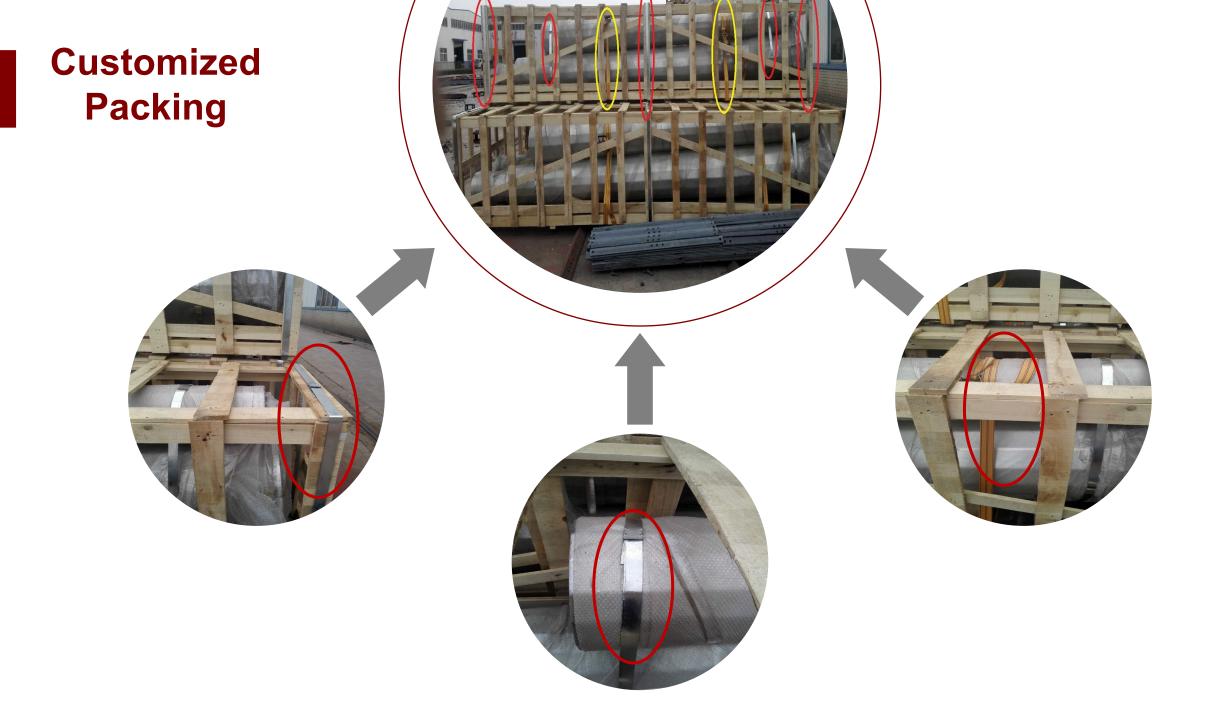

------------------------|---------------------|
| Height                   | 6M ~ 7.5M           |
| Cross arm size thickness | 4-12MM              |
| Column size thickness    | 5-10mm              |
| Painting Color           | RAL                 |
| Application              | Road                |

# **Trail Assembly**

All finished parts need to be checked

For each order, we will do trail assembly before mass production to avoid any quality flaw.

To Be Reliable



Surface Treatment

As Per Request

### Hot-dip Galvanization

ASTM/A123 GB/T 13912-2002 EN ISO 1461 Painting

INT

RAL color can be tailored

Spray

111

111

111

600

RAL color can be tailored

11,





### Steel Stripe

For Fastening





### Steel Bar

To Fix the Goods

### **Binding Strap**

#### For Strengthening







## Model (Turbine base)

#### To fabricate the product more accurately

For each order, we will do as much we can to make sure that the product we produce can totally function well.

So for some projects, we will make a model to help process the parts more accurately and in high efficiency