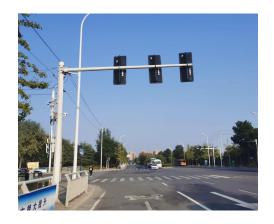

| Product                  | Traffic Signal Pole |
|--------------------------|---------------------|
| Height                   | 6M ~ 7.5M           |
| Cross arm size thickness | 4-12MM              |
| Column size thickness    | 5-10mm              |
| Painting Color           | RAL                 |
| Application              | Road                |