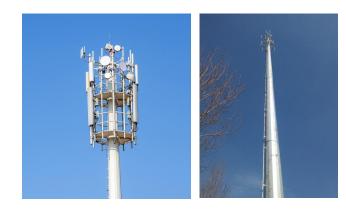

| Product                | Monopole Tower                                             |
|------------------------|------------------------------------------------------------|
| Height                 | As per request                                             |
| Shape                  | Polygonal (6-18 sides)                                     |
| Material               | Q355B & Q235B or A36/A572 Gr50/S355JR                      |
| Design Standard        | GB / ANSI / TIA-222-G                                      |
| Thickness              | 5-30mm                                                     |
| Basic Wind speed       | 180km/h_3 second gust or as per design                     |
| Foundation Type        | Independent Foundation / Raft Foundation / Pile Foundation |
| Antenna Type           | GSM, RRU,CDMA, MW etc.                                     |
| Connection of sections | Overlap / Flange connection                                |
| Welding Standard       | AWSD1.1                                                    |
| Surface treatment      | Hot dip galvanized/Painting/Spray                          |
| Anti-seismic Grade     | 8                                                          |
| Color                  | As per request                                             |
| Nuts and Bolts         | Gr 6.8 and 8.8                                             |
| Service life           | 30/50 years                                                |